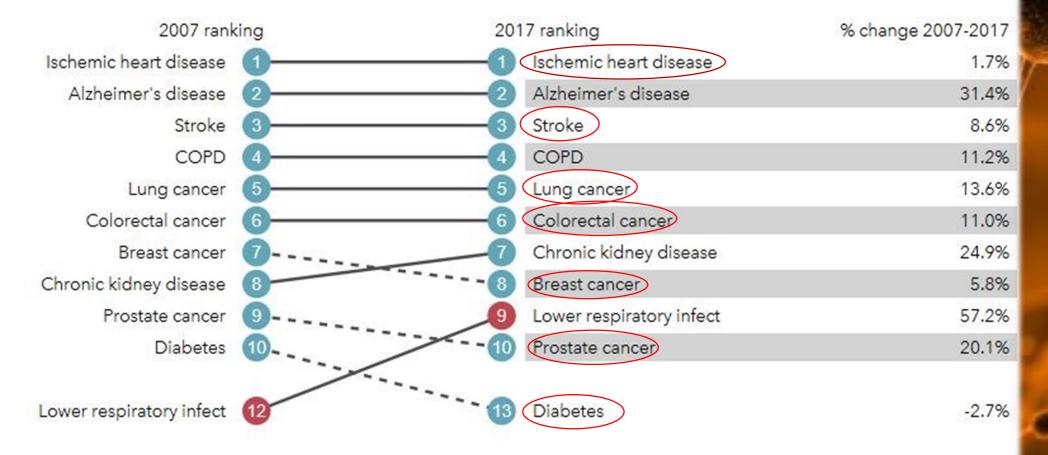

### What causes the most deaths?

Top 10 causes of death in 2017 and percent change, 2007-2017, all ages, number

MF from New nese two types neutic agent or t cancer, even Drug approvals – from discovery to market?